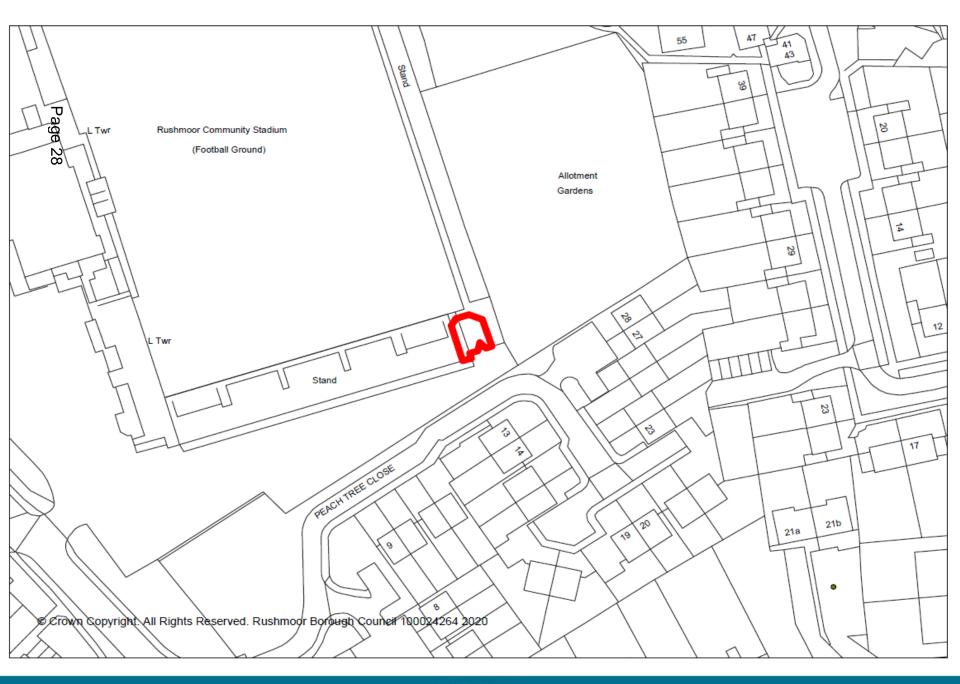

37 Cargate Avenue 39 Cargate Avenue

PROPOSED GROUND FLOOR PLAN

PROPOSED FIRST FLOOR PLAN

Item 5: 19/00839/RBCRG3

259 North Lane, Aldershot

Item 6: 19/00871/COUPP

The Rushmoor Community Stadium, Cherrywood Road, Farnborough

### 20FT X 8FT STEEL STORAGE CONTAINER FOR HIRE (CLEAN FOR FURNITURE)

15<sup>th</sup> January 2020

This page is intentionally left blank