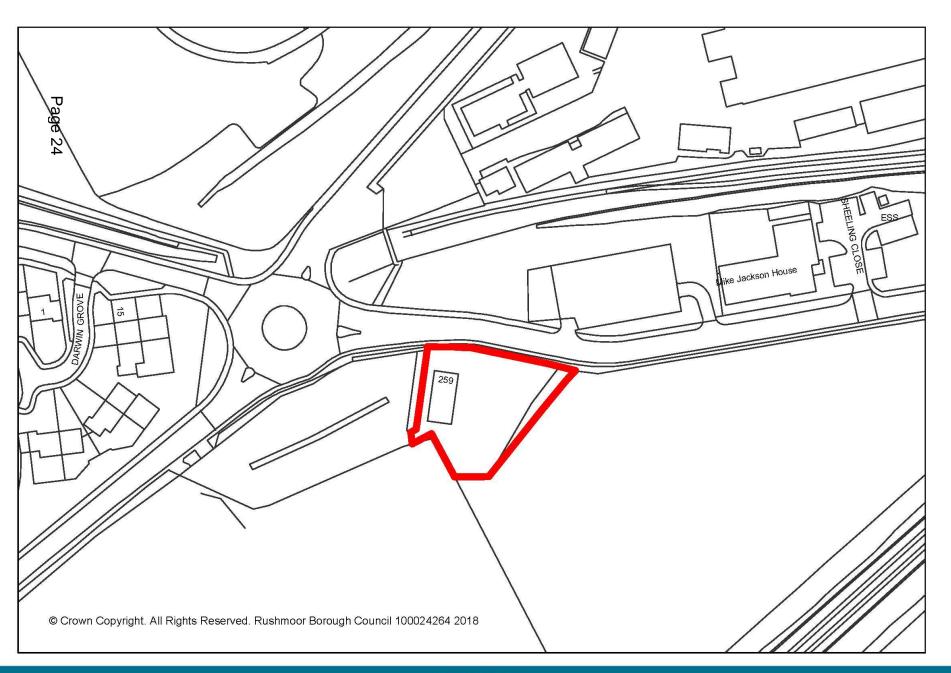

37 Cargate Avenue 39 Cargate Avenue

PROPOSED GROUND FLOOR PLAN

PROPOSED FIRST FLOOR PLAN

Item 5: 19/00839/RBCRG3

259 North Lane, Aldershot

Item 6: 19/00871/COUPP

The Rushmoor Community Stadium, Cherrywood Road, Farnborough