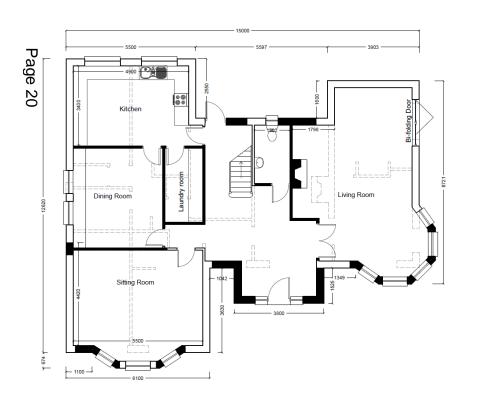

37 Cargate Avenue 39 Cargate Avenue

PROPOSED GROUND FLOOR PLAN

PROPOSED FIRST FLOOR PLAN

Item 5: 19/00839/RBCRG3

259 North Lane, Aldershot

Item 6: 19/00871/COUPP

The Rushmoor Community Stadium, Cherrywood Road, Farnborough