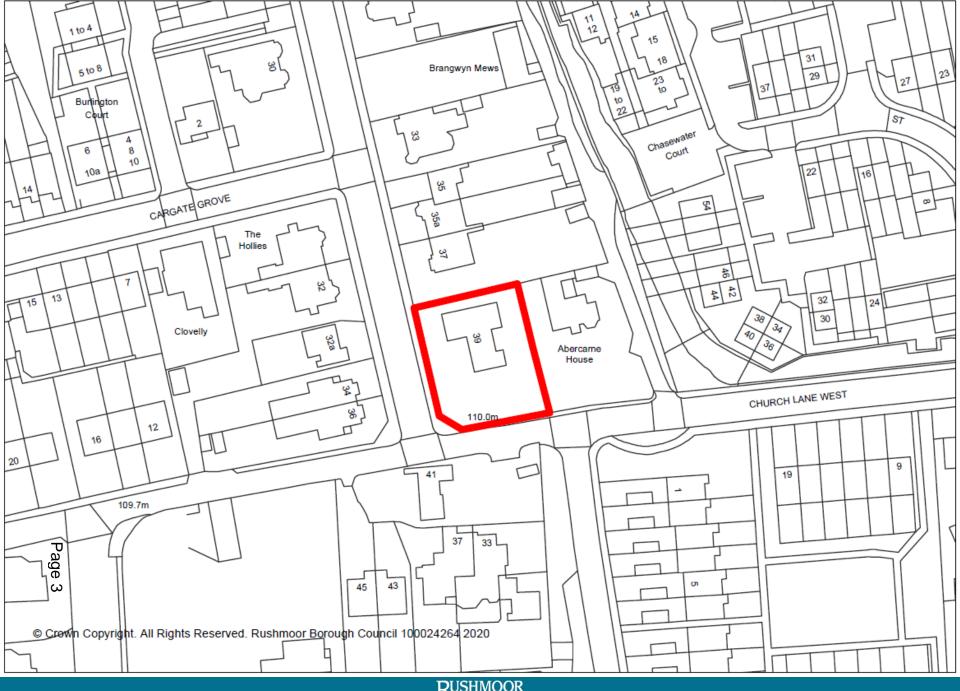

15<sup>th</sup> January 2020

Item 4: 19/00832/FULPP

39 Cargate Avenue, Aldershot