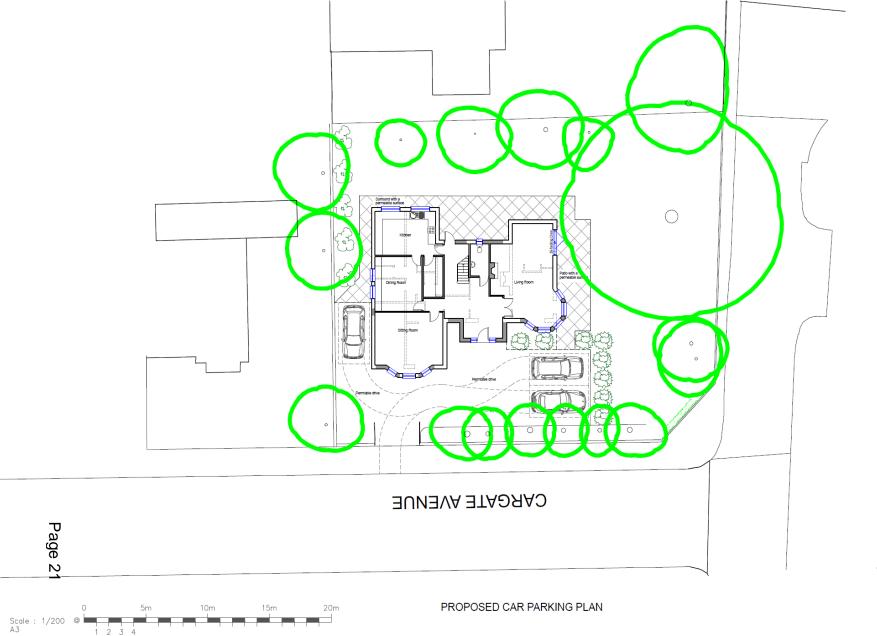

37 Cargate Avenue 39 Cargate Avenue

PROPOSED GROUND FLOOR PLAN

PROPOSED FIRST FLOOR PLAN

Item 5: 19/00839/RBCRG3

259 North Lane, Aldershot

Item 6: 19/00871/COUPP

The Rushmoor Community Stadium, Cherrywood Road, Farnborough