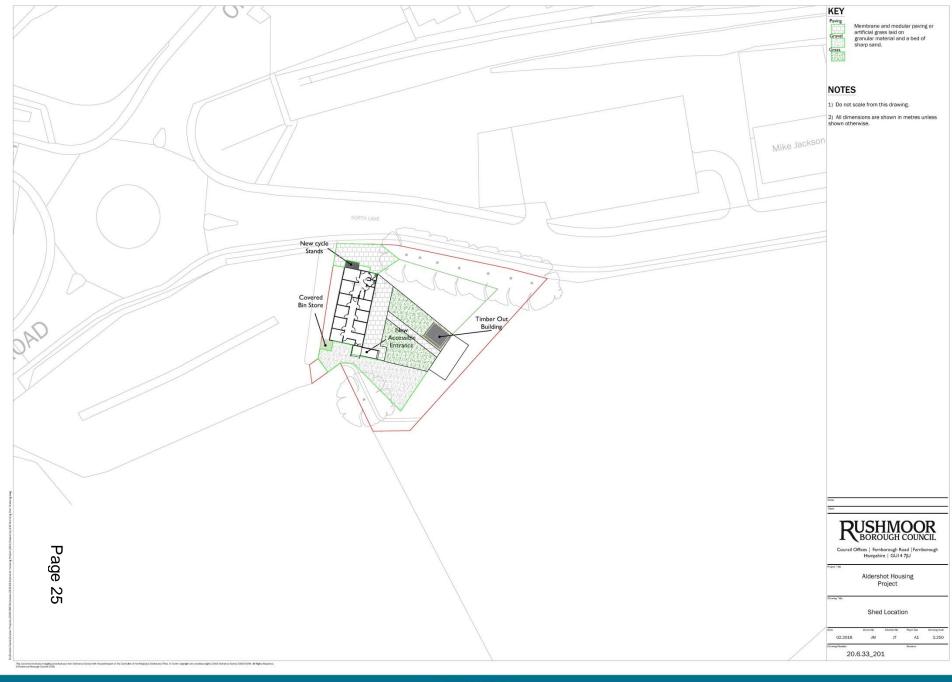

37 Cargate Avenue 39 Cargate Avenue

PROPOSED GROUND FLOOR PLAN

PROPOSED FIRST FLOOR PLAN

Item 5: 19/00839/RBCRG3

259 North Lane, Aldershot

Item 6: 19/00871/COUPP

The Rushmoor Community Stadium, Cherrywood Road, Farnborough