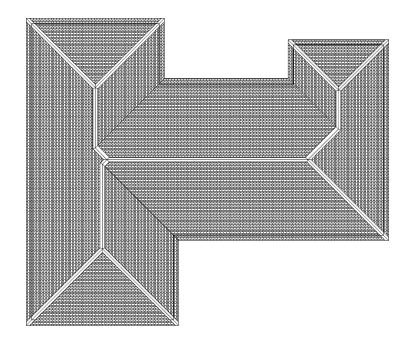

| Job number: 1652                                                                                                                   | Drawing number: 3/12 | Revision:     |  |





EXISTING GROUND FLOOR PLAN

EXISTING ROOF PLAN





### EXISTING PLANS

Existing Walls

Proposed Walls

| Ref. | Revision | Date | Ву | Chartered Architects  Ochartered Consultants  Ochartered Consultants  Ochartered Architects  Ochartered Architects | Project: 39 Cargate Avenue, Aldershot, GU11 3EW - Erection of a first floor and two storey extensions to front and rear elevations |                 |  |
|------|----------|------|----|------------------------------------------------------------------------------------------------------------------------------------------------------------------------------------------------------------------------------------------------------------------------------------------------------------------------------------------------------------------------