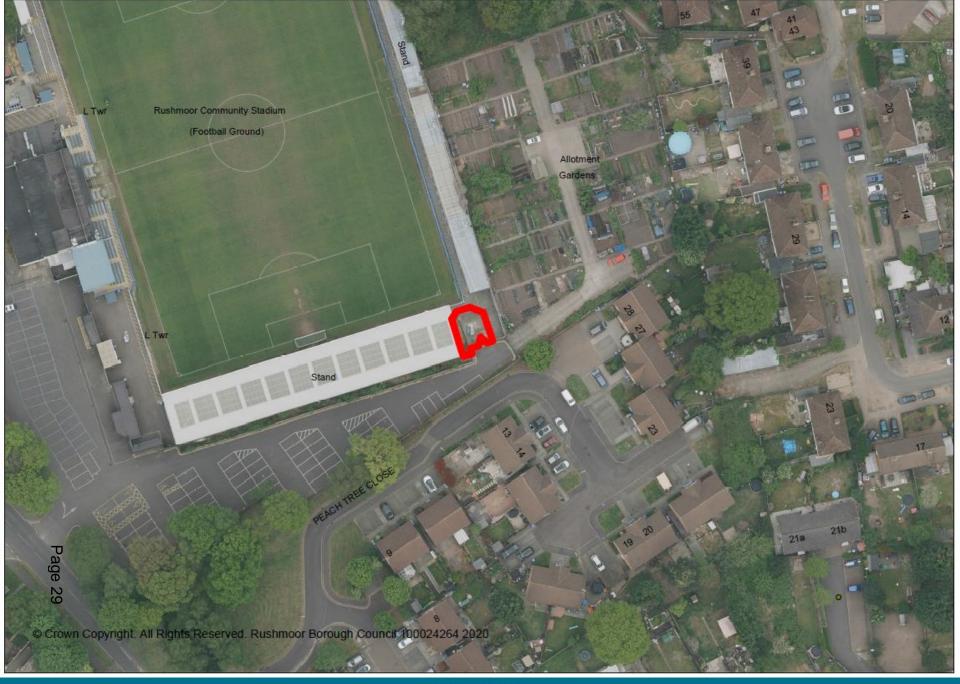

37 Cargate Avenue 39 Cargate Avenue

PROPOSED GROUND FLOOR PLAN

PROPOSED FIRST FLOOR PLAN

Item 5: 19/00839/RBCRG3

259 North Lane, Aldershot

Item 6: 19/00871/COUPP

The Rushmoor Community Stadium, Cherrywood Road, Farnborough

### 20FT X 8FT STEEL STORAGE CONTAINER FOR HIRE (CLEAN FOR FURNITURE)

15<sup>th</sup> January 2020

This page is intentionally left blank