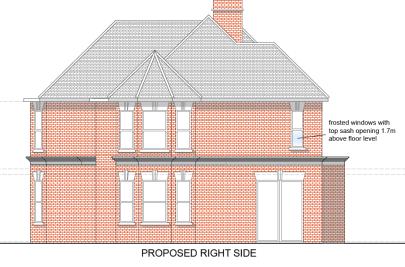

| Job number: 1652 Drawing number:                                                                                                   | 2/12 Revision:  |  |









RUSHMOOR BOROUGH COUNCIL





















PROPOSED FRONT



PROPOSED REAR

0.5 1.5 2.5 3.5 4.5

SCALE 1;100 @ A3



### PROPOSED ELEVATIONS

|   | Ref. | Revision | Date | Ву | Chartered Architects Design Consultants SUFES Weight Chartered Consultants SUFES Weight Chartered Consultants SUFES Weight Chartered Consultants SUFES Weight Chartered Consultants SUFES Weight Consultants SUFES Weight Consultants | Project: | 39 Cargate Avenu<br>and two storey ex | ie, Aldershot, GU11 3EW - E<br>tensions to front and rear ele | rection of a first floor<br>evations |
|---|------|----------|------|----|---------------------------------------------------------------------------------------------------------------------------------------------------------------------------------------------------------------------------------------|----------