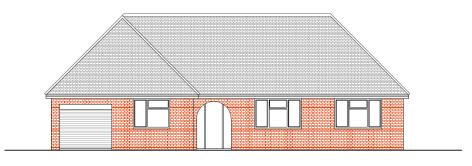

RUSHMOOR BOROUGH COUNCIL

PROPOSED FRONT

PROPOSED REAR

0.5 1.5 2.5 3.5 4.5

SCALE 1;100 @ A3

### PROPOSED ELEVATIONS

|   | Ref. | Revision | Date | Ву | Chartered Architects Design Consultants SUFES Weight Chartered Consultants SUFES Weight Chartered Consultants SUFES Weight Chartered Consultants SUFES Weight Chartered Consultants SUFES Weight Consultants SUFES Weight Consultants | Project: | 39 Cargate Avenu<br>and two storey ex | ie, Aldershot, GU11 3EW - E<br>tensions to front and rear ele | rection of a first floor<br>evations |
|---|------|----------|------|----|---------------------------------------------------------------------------------------------------------------------------------------------------------------------------------------------------------------------------------------|----------|---------------------------------------|---------------------------------------------------------------|--------------------------------------|
| F |      |          |      |    | ALL DIMENSIONS TO BE CHECKED ON SITE ONLY TO BE SCALED FOR PLANNING AND BUILDING REGULATIONS                                                                                                                                          | Scale: A | 3 @ 1:100                             | Date: 25/10/2019                                              | Drawn by: S.K                        |
| F |      |          |      |    | Client: MR ASSADULLAH MIR                                                                                                                                                                                                             | Job num  | ber: 1652                             | Drawing number: 7/12                                          | Revision:                            |