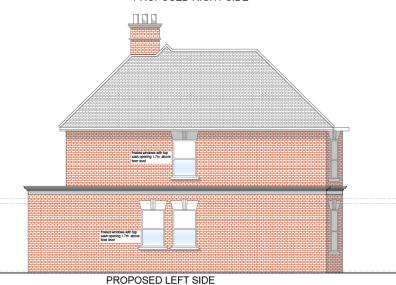

| Job number: 1652 Drawing number:                                                                                                   | 2/12 Revision:  |  |









RUSHMOOR BOROUGH COUNCIL





















PROPOSED FRONT



PROPOSED REAR

0.5 1.5 2.5 3.5 4.5

SCALE 1;100 @ A3



### PROPOSED ELEVATIONS

|   | Ref. | Revision | Date | Ву | Chartered Architects Design Consultants SUFES Weight Chartered Consultants SUFES Weight Chartered Consultants SUFES Weight Chartered Consultants SUFES Weight Chartered Consultants SUFES Weight Consultants SUFES Weight Consultants | Project: | 39 Cargate Avenu<br>and two storey ex | ie, Aldershot, GU11 3EW - E<br>tensions to front and rear ele | rection of a first floor<br>evations |
|---|------|----------|------|----|---------------------------------------------------------------------------------------------------------------------------------------------------------------------------------------------------------------------------------------|----------|---------------------------------------|---------------------------------