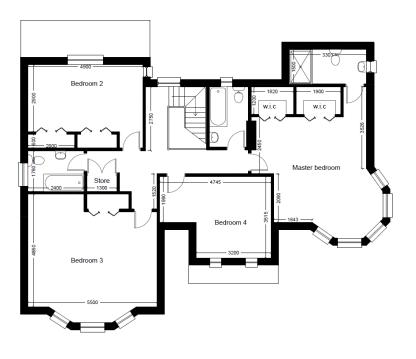

37 Cargate Avenue 39 Cargate Avenue

PROPOSED GROUND FLOOR PLAN

PROPOSED FIRST FLOOR PLAN

Item 5: 19/00839/RBCRG3

259 North Lane, Aldershot

Item 6: 19/00871/COUPP

The Rushmoor Community Stadium, Cherrywood Road, Farnborough