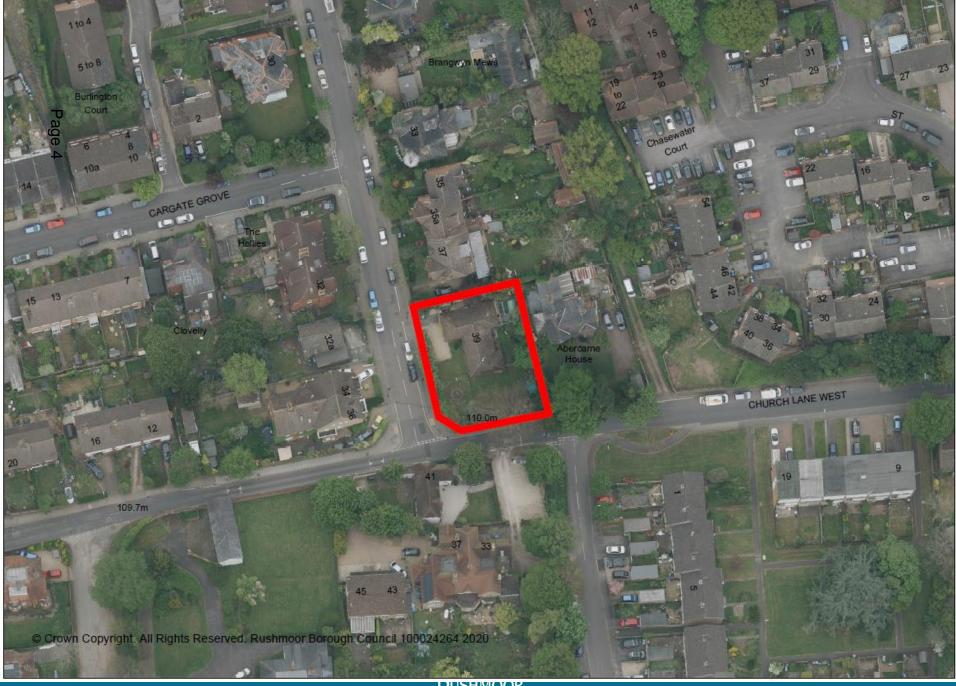

15<sup>th</sup> January 2020

Item 4: 19/00832/FULPP

39 Cargate Avenue, Aldershot