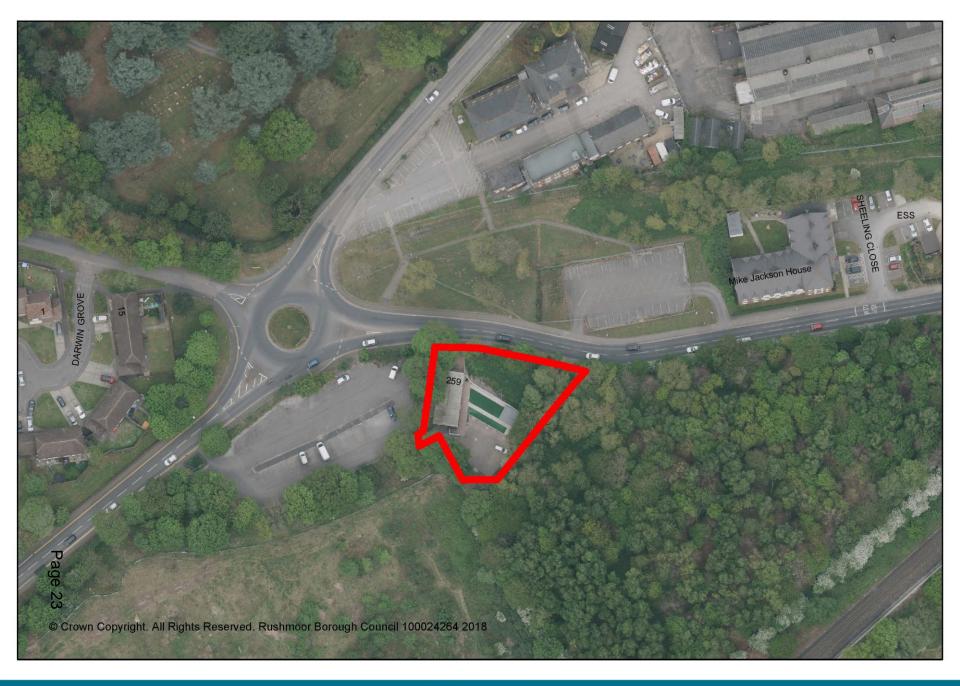

37 Cargate Avenue 39 Cargate Avenue

PROPOSED GROUND FLOOR PLAN

PROPOSED FIRST FLOOR PLAN

Item 5: 19/00839/RBCRG3

259 North Lane, Aldershot

Item 6: 19/00871/COUPP

The Rushmoor Community Stadium, Cherrywood Road, Farnborough