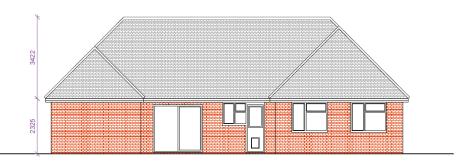

RUSHMOOR BOROUGH COUNCIL

PROPOSED FRONT

PROPOSED REAR

0.5 1.5 2.5 3.5 4.5

SCALE 1;100 @ A3

### PROPOSED ELEVATIONS

|   | Ref. | Revision | Date | Ву | Chartered Architects Design Consultants SUFES Weight Chartered Consultants SUFES Weight Chartered Consultants SUFES Weight Chartered Consultants SUFES Weight Chartered Consultants SUFES Weight Consultants SUFES Weight Consultants | Project: | 39 Cargate Avenu<br>and two storey ex | ie, Aldershot, GU11 3EW - E<br>tensions to front and rear ele | rection of a first floor<br>evations |
|---|------|----------|------|----|---------------------------------------------------------------------------------------------------------------------------------------------------------------------------------------------------------------------------------------|----------|---------------------------------------|---------------------------------------------------------------|--------------------------------------|
| F |      |          |      |    | ALL DIMENSIONS TO BE CHECKED ON SITE ONLY TO BE SCALED FOR PLANNING AND BUILDING REGULATIONS                                                                                                                                          | Scale: A | 3 @ 1:100                             | Date: 25/10/2019                                              | Drawn by: S.K                        |
| F |      |          |      |    | Client: MR ASSADULLAH MIR                                                                                                                                                                                                             | Job num  | ber: 1652                             | Drawing number: 7/12                                          | Revision:                            |