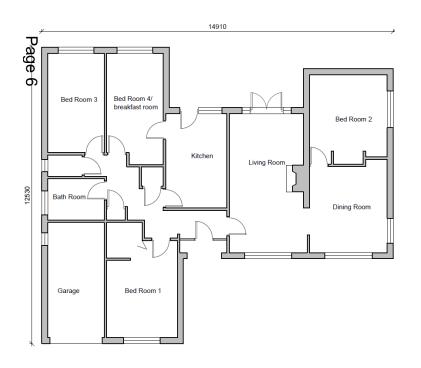

37 Cargate Avenue 39 Cargate Avenue

PROPOSED GROUND FLOOR PLAN

PROPOSED FIRST FLOOR PLAN

Item 5: 19/00839/RBCRG3

259 North Lane, Aldershot

Item 6: 19/00871/COUPP

The Rushmoor Community Stadium, Cherrywood Road, Farnborough