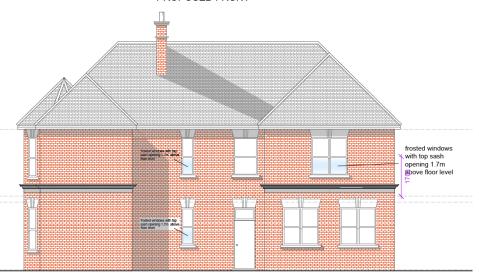

RUSHMOOR BOROUGH COUNCIL

PROPOSED FRONT

PROPOSED REAR

0.5 1.5 2.5 3.5 4.5

SCALE 1;100 @ A3

### PROPOSED ELEVATIONS

|   | Ref. | Revision | Date | Ву | Chartered Architects Design Consultants SUFES Weight Chartered Consultants SUFES Weight Chartered Consultants SUFES Weight Chartered Consultants SUFES Weight Chartered Consultants SUFES Weight Consultants SUFES Weight Consultants | Project: | 39 Cargate Avenu<br>and two storey ex | ie, Aldershot, GU11 3EW - E<br>tensions to front and rear ele | rection of a first floor<br>evations |
|---|------|----------|------|----|---------------------------------------------------------------------------------------------------------------------------------------------------------------------------------------------------------------------------------------|----------|---------------------------------------|---------------------------------------------------------------|--------------------------------------|
| F |      |          |      |    | ALL DIMENSIONS TO BE CHECKED ON SITE ONLY TO BE SCALED FOR PLANNING AND BUILDING REGULATIONS                                                                                                                                          | Scale: A | 3 @ 1:100                             | Date: 25/10/2019                                              | Drawn by: S.K                        |
| F |      |          |      |    | Client: MR ASSADULLAH MIR                                                                                                                                                                                                             | Job num  | ber: 1652                             | Drawing number: 7/12                                          | Revision:                            |