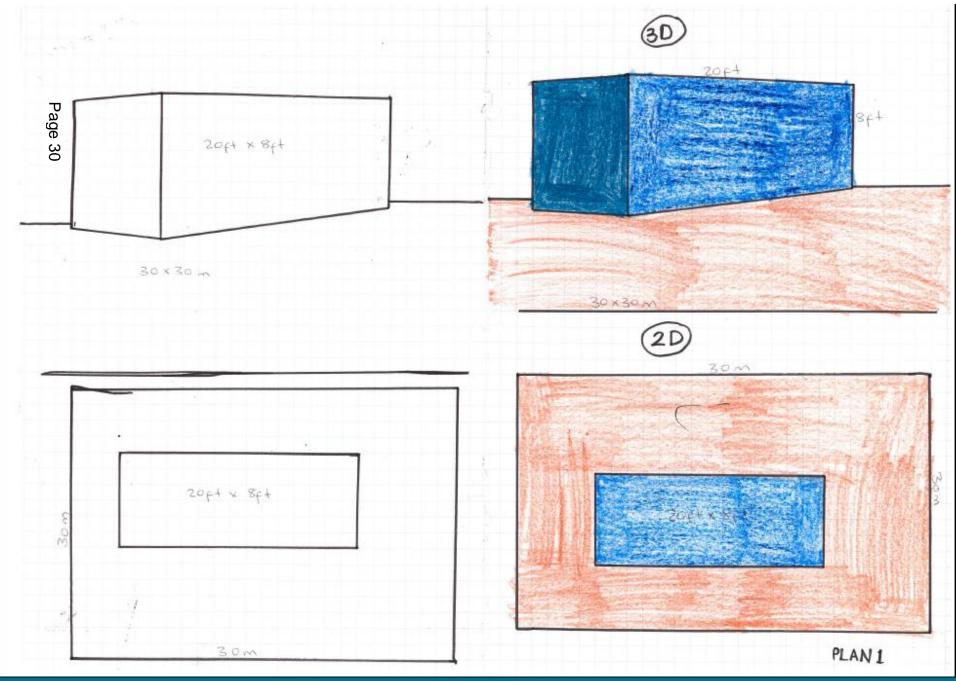

### 20FT X 8FT STEEL STORAGE CONTAINER FOR HIRE (CLEAN FOR FURNITURE)

15<sup>th</sup> January 2020

This page is intentionally left blank