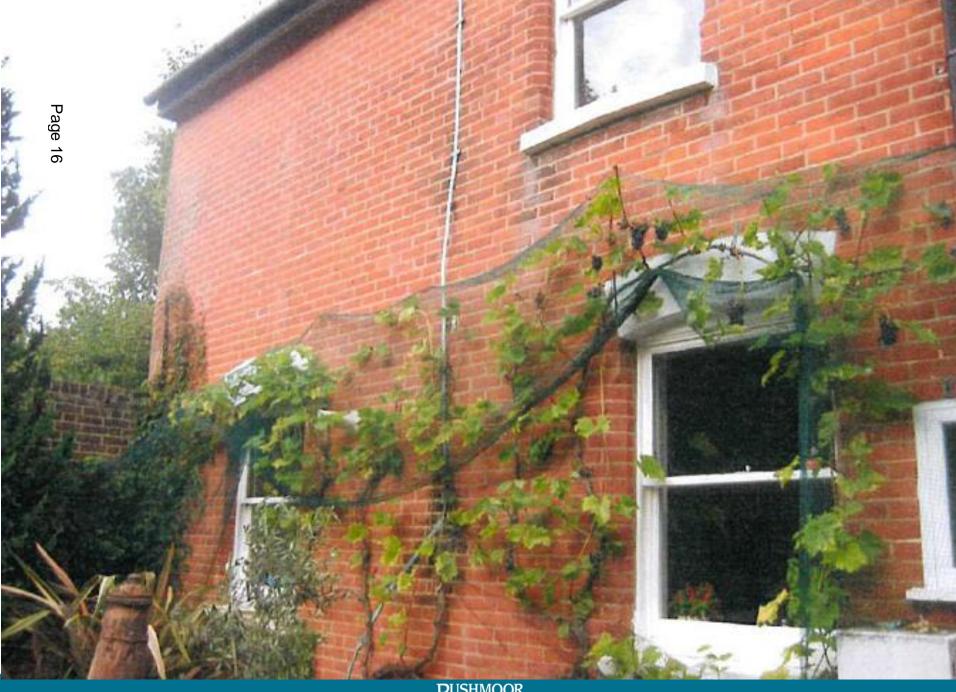

| Job number: 1652 Drawing number:                                                                                                   | 2/12 Revision:  |  |









RUSHMOOR BOROUGH COUNCIL





















PROPOSED FRONT



PROPOSED REAR

0.5 1.5 2.5 3.5 4.5

SCALE 1;100 @ A3



### PROPOSED ELEVATIONS

|   | Ref. | Revision | Date | Ву | Chartered Architects Design Consultants SUFES Weight Chartered Consultants SUFES Weight Chartered Consultants SUFES Weight Chartered Consultants SUFES Weight Chartered Consultants SUFES Weight Consultants SUFES Weight Consultants | Project: | 39 Cargate Avenu<br>and two storey ex | ie, Aldershot, GU11 3EW - E<br>tensions to front and rear ele | rection of a first floor<br>evations |
|---|------|----------|------|----|---------------------------------------------------------------------------------------------------------------------------------------------------------------------------------------------------------------------------------------|--