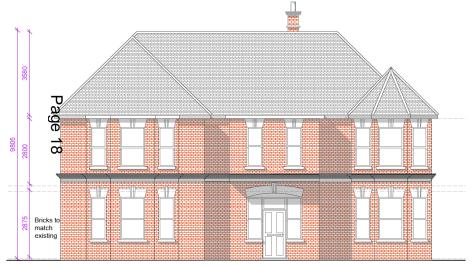

RUSHMOOR BOROUGH COUNCIL

PROPOSED FRONT

PROPOSED REAR

0.5 1.5 2.5 3.5 4.5

SCALE 1;100 @ A3

### PROPOSED ELEVATIONS

|   | Ref. | Revision | Date | Ву | Chartered Architects Design Consultants SUFES Weight Chartered Consultants SUFES Weight Chartered Consultants SUFES Weight Chartered Consultants SUFES Weight Chartered Consultants SUFES Weight Consultants SUFES Weight Consultants | Project: | 39 Cargate Avenu<br>and two storey ex | ie, Aldershot, GU11 3EW - E<br>tensions to front and rear ele | rection of a first floor<br>evations |
|---|------|----------|------|----|---------------------------------------------------------------------------------------------------------------------------------------------------------------------------------------------------------------------------------------|----------|---------------------------------------|---------------------------------------------------------------|--------------------------------------|
| F |      |          |      |    | ALL DIMENSIONS TO BE CHECKED ON SITE ONLY TO BE SCALED FOR PLANNING AND BUILDING REGULATIONS                                                                                                                                          | Scale: A | 3 @ 1:100                             | Date: 25/10/2019                                              | Drawn by: S.K                        |
| F |      |          |      |    | Client: MR ASSADULLAH MIR                                                                                                                                                                                                             | Job num  | ber: 1652                             | Drawing number: 7/12                                          | Revision:                            |