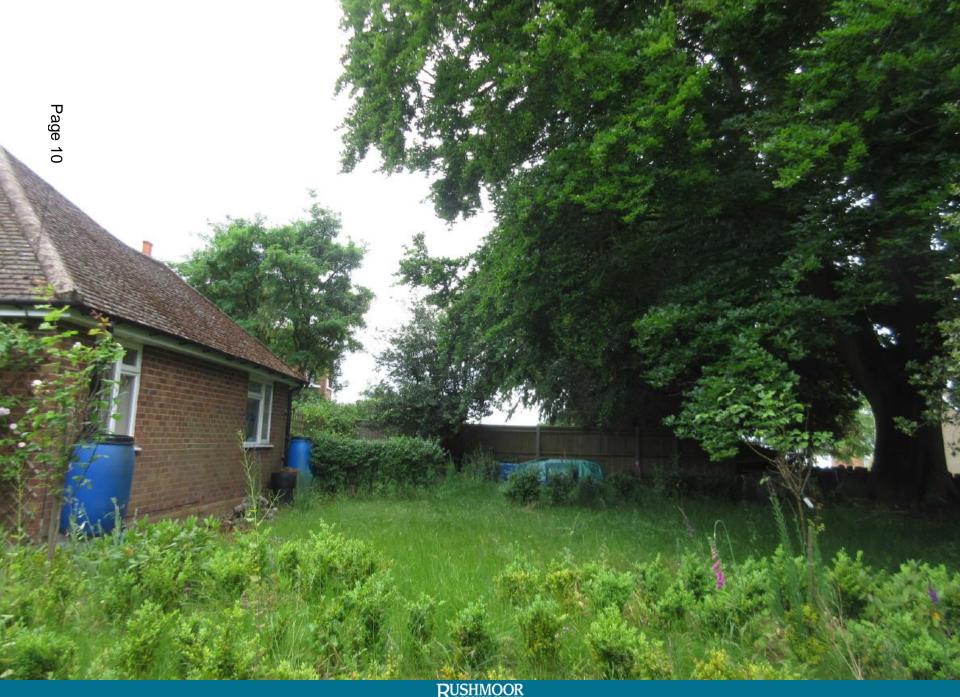

| Job number: 1652 Drawing number:                                                                                                   | 2/12 Revision:  |  |









RUSHMOOR BOROUGH COUNCIL





















PROPOSED FRONT



PROPOSED REAR

0.5 1.5 2.5 3.5 4.5

SCALE 1;100 @ A3



### PROPOSED ELEVATIONS

|   | Ref. | Revision | Date | Ву | Chartered Architects Design Consultants SUFES Weight Chartered Consultants SUFES Weight Chartered Consultants SUFES Weight Chartered Consultants SUFES Weight Chartered Consultants SUFES Weight Consultants SUFES Weight Consultants | Project: | 39 Cargate Avenu<br>and two storey ex | ie, Aldershot, GU11 3EW - E<br>tensions to front and rear ele | rection of a first floor<br>evations |
|---|------|----------|------|----|----------------------------------------------------------------------------------------------------------------------------------------------------------------------------------------------------