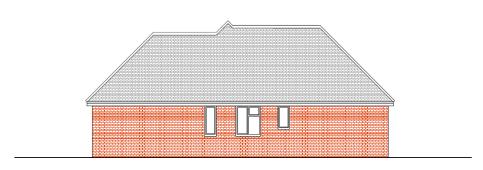

RUSHMOOR BOROUGH COUNCIL

PROPOSED FRONT

PROPOSED REAR

0.5 1.5 2.5 3.5 4.5

SCALE 1;100 @ A3